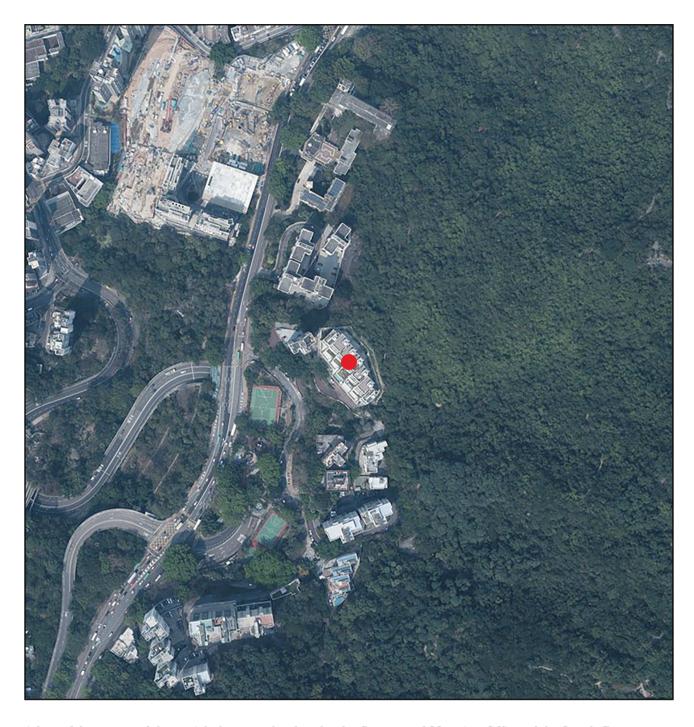

## AERIAL PHOTOGRAPH OF THE DEVELOPMENT 發展項目的鳥瞰照片

Location of the Development 發展項目的位置

Adopted from part of the aerial photograph taken by the Survey and Mapping Office of the Lands Department at a flying height of 6,000 feet, Photo No. E219024C, date of flight: 8 March 2024.

摘錄自地政總署測繪處在6,000呎的飛行高度拍攝之鳥瞰照片,照片編號E219024C,飛行日期: 2024年3月8日。

Survey and Mapping Office, Lands Department, The Government of HKSAR © Copyright reserved – reproduction by permission only. 香港特別行政區政府地政總署測繪處 © 版權所有,未經許可,不得複製。